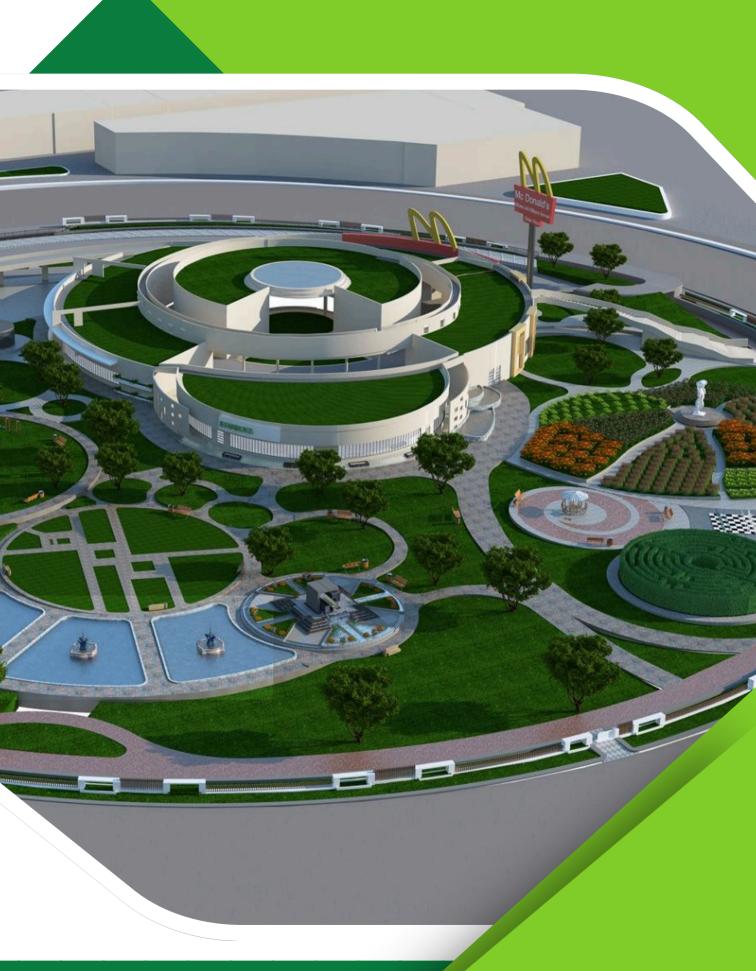

**Design & Development project with Green Thumb** Circle of Harmony – Oasis Park, 2023

#### **Scope of Work**

Completed in 2023, the Circle of Harmony transformed a circular city junction into a vibrant urban oasis. Featuring green-roof architecture, interactive fountains, thematic gardens, and pedestrian connectivity, the project blends recreation, aesthetics, and sustainability. Designed to enhance community engagement and urban wellness, it maximizes land use while elevating civic identity and environmental awareness.

- Iconic green-roofed centerpiece with sky-lit atrium, symbolizing sustainable urban design.
- Interactive triple-fountain plaza and sculptural play zones promoting recreation and visual appeal.
  Eco-conscious features including native plantings, rainwater drainage, and efficient irrigation systems.