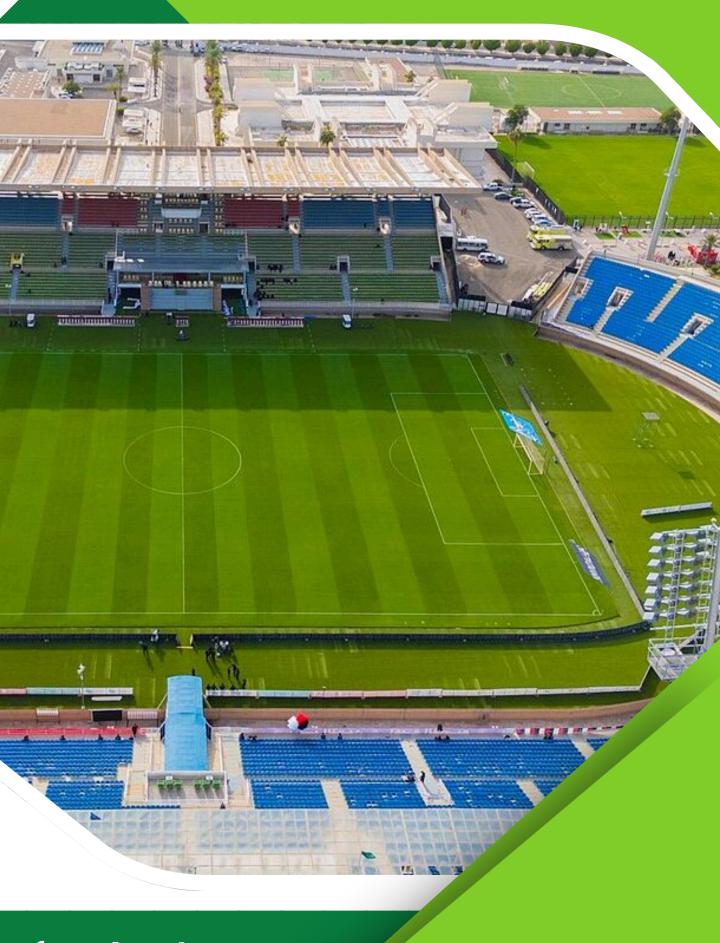

Turf Maintenance & Irrigation Revamp King Abdullah Sports City (KASC) Football Grounds Completed – 2015

#### **Scope of Work**

The Football Turf Maintenance Program ensures FIFA-quality pitches through smart irrigation, soil testing, precision mowing, reseeding, and eco-friendly pest control. High-wear areas are restored with sod and hydroseeding, while drainage and water quality are optimized. Staff receive ongoing training for sustainable care, ensuring year-round performance, aesthetics, and professional field management field management.

#### **Highlights**

- Revamped two full-size football pitches and a practice ground to meet international turf standards.
- Improved water efficiency by 30% with smart irrigation and weather-adaptive scheduling.
  Achieved year-round turf consistency and zero match cancellations, setting a regional benchmark in sports turf management.